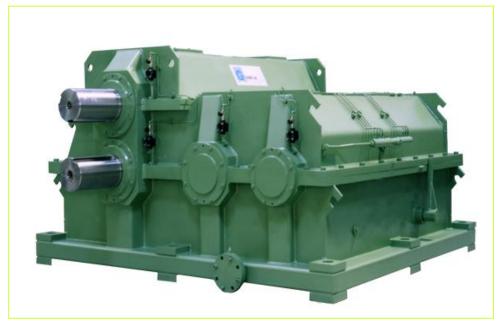

### **SPECIAL GEARBOXES**

- CUSTOMIZED UNITS
- Interchangeable with other brands gearboxes (same outside dimentions).
- Customers:
  - \* End users.

Guibe drawing

Interchangeable gearbox

#### **STANDARD GEARBOXES**

 Parallel & perpendicular shafts, with massif – hollow shafs etc.

Nominal torque up to 1.500.000 Nm.