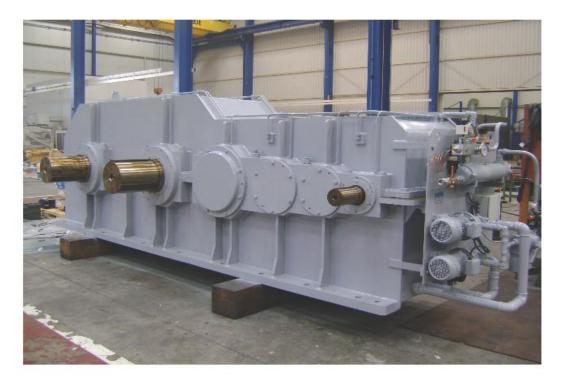

#### **STANDARD GEARBOXES**

 Parallel & perpendicular shafts, with massif – hollow shafs etc.

Nominal torque up to 1.500.000 Nm.