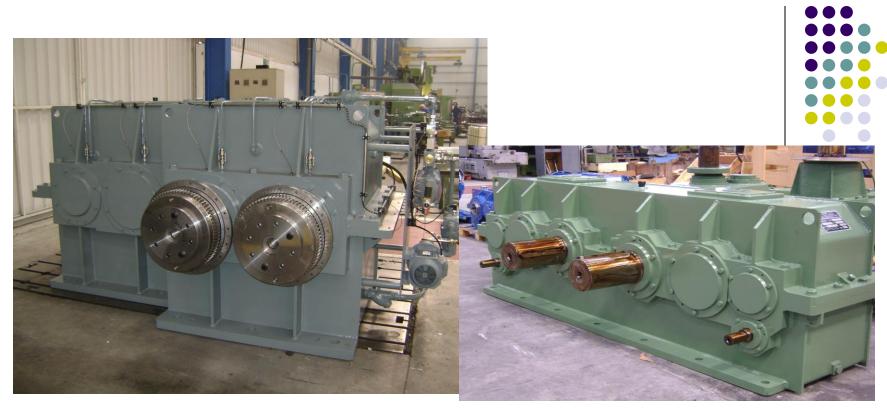

#### **STANDARD GEARBOXES**

 Parallel & perpendicular shafts, with massif – hollow shafs etc.

Nominal torque up to 1.500.000 Nm.