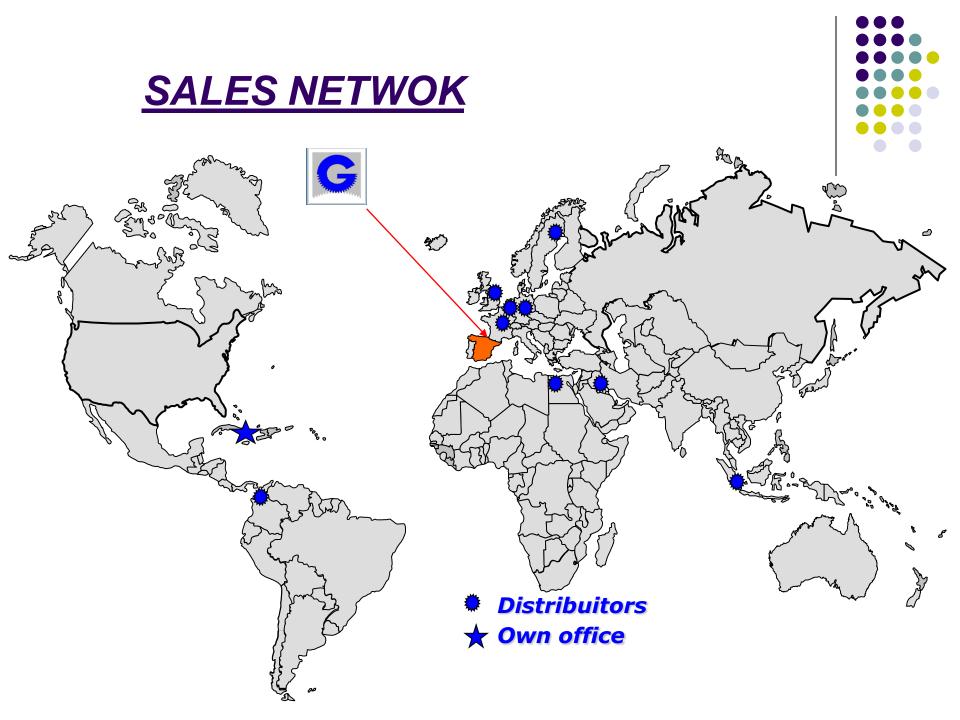

able energy: ( wind, hydraulic, sea waves)
- Petrochemical



#### **STEEL INDUSTRY**























CEMENT QUARRYNG MINING CONVEYORS



















#### **CRANES**





**Container cranes** 

Industrial cranes













#### **PLASTIC & RUBBER**













#### PAPER INDUSTRY

















#### SUGAR INDUSTRY









#### **RENEWABLES ENERGY**



Sea waves





Wind



Hidraulic

#### **MANUFACTURING MEANS**

- GUIBE, has his own integral capacity for devoloping new projects:
  - \* Engineering & Calculation.
  - \* Manufacturing & Test.
  - \* Quality control.
  - \* After sales services.









#### **MANUFACTURING MEANS**



#### \* Hoisting up to 63 Tn.

Cutting: (Ø max) 5000m Grinding: (Ø max) 2,8m. Hobing: max. 13 m.













#### **REFERENCES LIST**