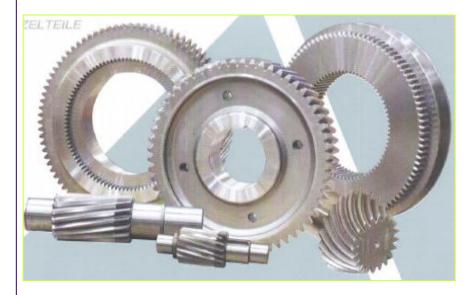

#### <u>GEARS</u>

# • Guibe manufactures all kind of gears: cutting, and grinding.

Cutting max: 5 m Grinding max: 2,8 m