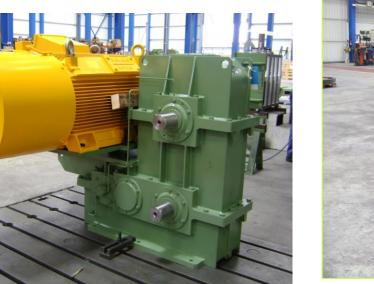

#### **MANUFACTURED PRODUCTS**

- SPECIAL GEARBOXES
  - NEW PROJECTS & MACHINES
  - CUSTOMIZED UNITS
- STANDARD GEARBOXES
  - OR WITH SOME DIMENSION CHANGES
- GEARS
- GEARBOXES REPAIR

#### **STANDARD GEARBOXES**

 Parallel & perpendicular shafts, with massif – hollow shafs etc.

Nominal torque up to 1.500.000 Nm.