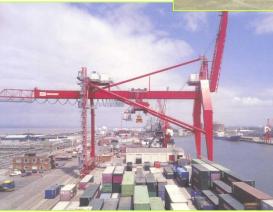

shafts, with massif – hollow shafs etc.

Nominal torque up to 1.500.000 Nm.







#### <u>GEARS</u>

# • Guibe manufactures all kind of gears: cutting, and grinding.

Cutting max: 5 m Grinding max: 2,8 m



### <u>REPAIR</u>

• Repair service.

Our onw gearboxes & others brands.

\* Including checking, refourbishment or repower of gearboxes, for improving the original features.





#### **INDUSTRIAL FIELDS**



- Guibe customers belong to a wide range of industrial fields such as:
- Steel industry.
- Cement & Quarryng.
- Minning.
- Crane & Lifting.
- Plastic & Rubber.
- Paper industry.
- Sugar industry.
- Renewable energy: ( wind, hydraulic, sea waves)
- Petrochemical



#### **STEEL INDUSTRY**























CEMENT QUARRYNG MINING CONVEYORS



















#### **CRANES**





**Container cranes** 

Industrial cranes













#### **PLASTIC & RUBBER**













#### PAPER INDUSTRY

















#### SUGAR INDUSTRY









#### **RENEWABLES ENERGY**



Sea waves





Wind



Hidraulic

#### **MANUFACTURING MEANS**

- GUIBE, has his own integral capacity for devoloping new projects:
  - \* Engineering & Calculation.
  - \* Manufacturing & Test.
  - \* Quality control.
  - \* After sales services.









#### **MANUFACTURING MEANS**



#### \* Hoisting up to 63 Tn.

Cutting: (Ø max) 5000m Grinding: (Ø max) 2,8m. Hobing: max. 13 m.













#### **REFERENCES LIST**