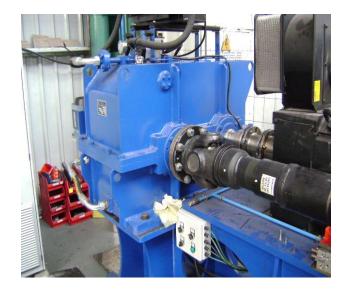

### <u>REPAIR</u>

• Repair service.

Our onw gearboxes & others brands.

\* Including checking, refourbishment or repower of gearboxes, for improving the original features.