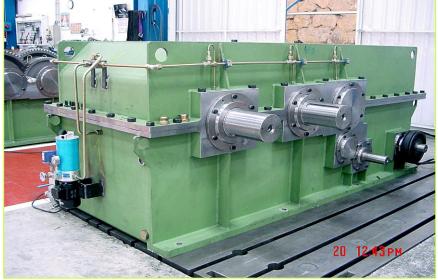

#### **STANDARD GEARBOXES**

 Parallel & perpendicular shafts, with massif – hollow shafs etc.

Nominal torque up to 1.500.000 Nm.