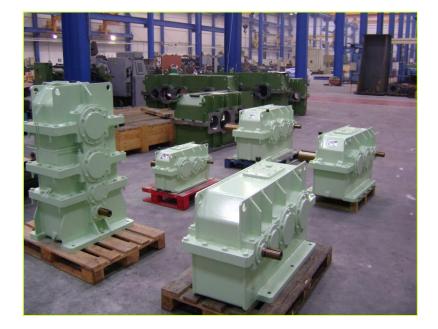

#### **MANUFACTURED PRODUCTS**

- SPECIAL GEARBOXES
  - NEW PROJECTS & MACHINES
  - CUSTOMIZED UNITS
- STANDARD GEARBOXES
  - OR WITH SOME DIMENSION CHANGES
- GEARS
- GEARBOXES REPAIR

#### **STANDARD GEARBOXES**

 Parallel & perpendicular shafts, with massif – hollow shafs etc.

Nominal torque up to 1.500.000 Nm.