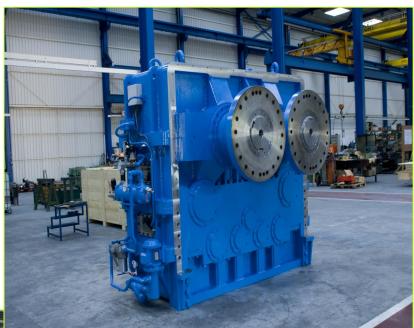

#### **STANDARD GEARBOXES**

 Parallel & perpendicular shafts, with massif – hollow shafs etc.

Nominal torque up to 1.500.000 Nm.