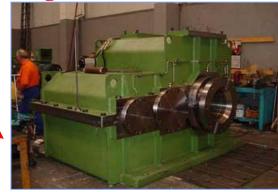

#### **STANDARD GEARBOXES**

 Parallel & perpendicular shafts, with massif – hollow shafs etc.

Nominal torque up to 1.500.000 Nm.