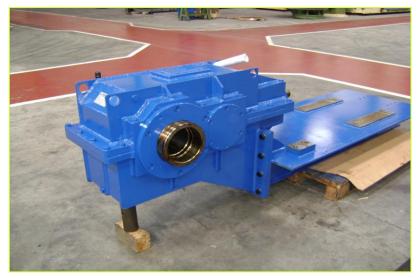

### **SPECIAL GEARBOXES**

- CUSTOMIZED UNITS
- Interchangeable with other brands gearboxes (same outside dimentions).
- Customers:
  - \* End users.

Guibe drawing

Interchangeable gearbox

#### **STANDARD GEARBOXES**

 Parallel & perpendicular shafts, with massif – hollow shafs etc.

Nominal torque up to 1.500.000 Nm.