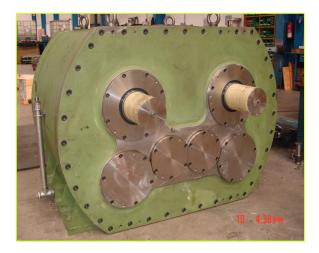

#### **STANDARD GEARBOXES**

 Parallel & perpendicular shafts, with massif – hollow shafs etc.

Nominal torque up to 1.500.000 Nm.