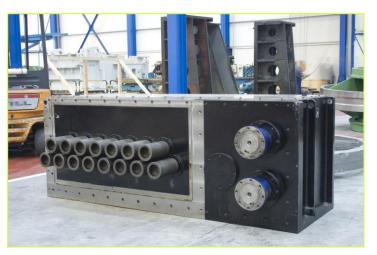

#### **STANDARD GEARBOXES**

 Parallel & perpendicular shafts, with massif – hollow shafs etc.

Nominal torque up to 1.500.000 Nm.