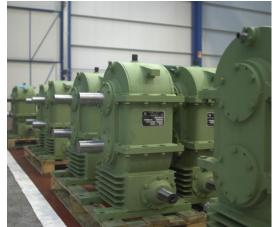

#### **STANDARD GEARBOXES**

 Parallel & perpendicular shafts, with massif – hollow shafs etc.

Nominal torque up to 1.500.000 Nm.

### <u>REPAIR</u>

• Repair service.

Our onw gearboxes & others brands.

\* Including checking, refourbishment or repower of gearboxes, for improving the original features.