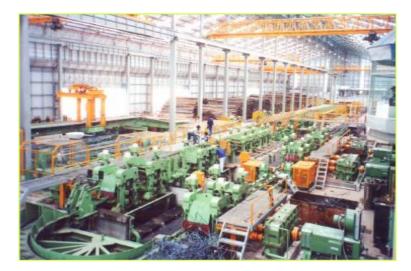

erchangeable gearbox

















#### **STANDARD GEARBOXES**

 Parallel & perpendicular shafts, with massif – hollow shafs etc.

Nominal torque up to 1.500.000 Nm.







#### <u>GEARS</u>

# • Guibe manufactures all kind of gears: cutting, and grinding.

Cutting max: 5 m Grinding max: 2,8 m



### <u>REPAIR</u>

• Repair service.

Our onw gearboxes & others brands.

\* Including checking, refourbishment or repower of gearboxes, for improving the original features.





#### **INDUSTRIAL FIELDS**



- Guibe customers belong to a wide range of industrial fields such as:
- Steel industry.
- Cement & Quarryng.
- Minning.
- Crane & Lifting.
- Plastic & Rubber.
- Paper industry.
- Sugar industry.
- Renewable energy: ( wind, hydraulic, sea waves)
- Petrochemical



#### **STEEL INDUSTRY**























CEMENT QUARRYNG MINING CONVEYORS



















#### **CRANES**





**Container cranes** 

Industrial cranes













#### **PLASTIC & RUBBER**













#### PAPER INDUSTRY

















#### SUGAR INDUSTRY









#### **RENEWABLES ENERGY**



Sea waves





Wind



Hidraulic

#### **MANUFACTURING MEANS**

- GUIBE, has his own integral capacity for devoloping new projects:
  - \* Engineering & Calculation.
  - \* Manufacturing & Test.
  - \* Quality control.
  - \* After sales services.









#### **MANUFACTURING MEANS**



#### \* Hoisting up to 63 Tn.

Cutting: (Ø max) 5000m Grinding: (Ø max) 2,8m. Hobing: max. 13 m.













#### **REFERENCES LIST**