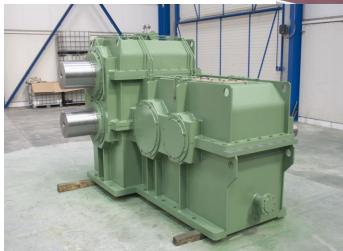

#### **MANUFACTURED PRODUCTS**

- SPECIAL GEARBOXES
  - NEW PROJECTS & MACHINES
  - CUSTOMIZED UNITS
- STANDARD GEARBOXES
  - OR WITH SOME DIMENSION CHANGES
- GEARS
- GEARBOXES REPAIR

#### **STANDARD GEARBOXES**

 Parallel & perpendicular shafts, with massif – hollow shafs etc.

Nominal torque up to 1.500.000 Nm.