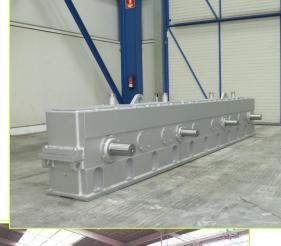

#### **STANDARD GEARBOXES**

 Parallel & perpendicular shafts, with massif – hollow shafs etc.

Nominal torque up to 1.500.000 Nm.