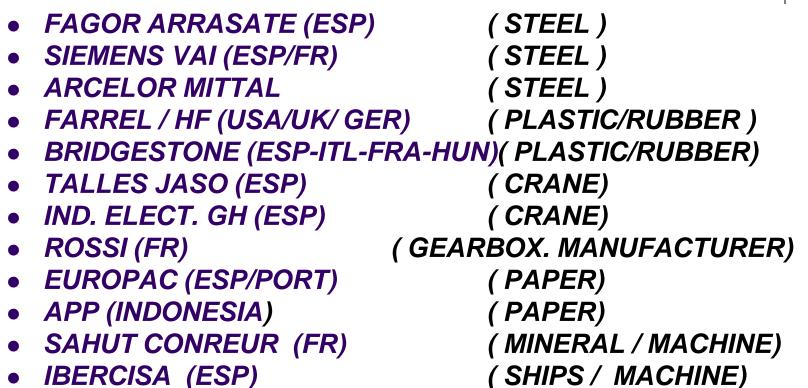

ewable energy: ( wind, hydraulic, sea waves)
- Petrochemical



#### **STEEL INDUSTRY**























CEMENT QUARRYNG MINING CONVEYORS



















#### **CRANES**





**Container cranes** 

Industrial cranes













#### **PLASTIC & RUBBER**













#### PAPER INDUSTRY

















#### SUGAR INDUSTRY









#### **RENEWABLES ENERGY**



Sea waves





Wind



Hidraulic

#### **MANUFACTURING MEANS**

- GUIBE, has his own integral capacity for devoloping new projects:
  - \* Engineering & Calculation.
  - \* Manufacturing & Test.
  - \* Quality control.
  - \* After sales services.









#### **MANUFACTURING MEANS**



#### \* Hoisting up to 63 Tn.

Cutting: (Ø max) 5000m Grinding: (Ø max) 2,8m. Hobing: max. 13 m.













#### **REFERENCES LIST**