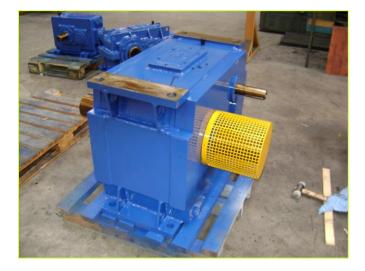

### **SPECIAL GEARBOXES**

- CUSTOMIZED UNITS
- Interchangeable with other brands gearboxes (same outside dimentions).
- Customers:
  - \* End users.

Guibe drawing

Interchangeable gearbox

#### **STANDARD GEARBOXES**

 Parallel & perpendicular shafts, with massif – hollow shafs etc.

Nominal torque up to 1.500.000 Nm.