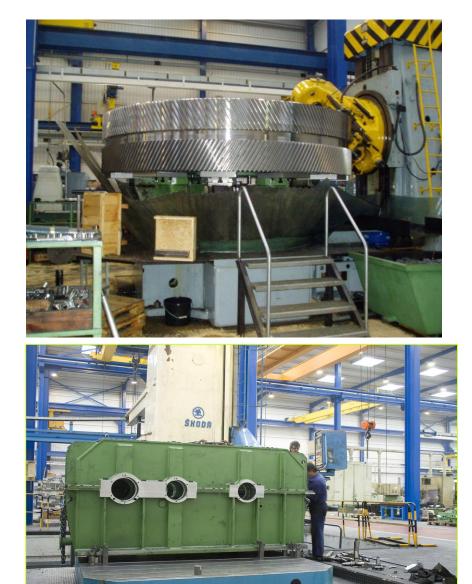

#### **MANUFACTURING MEANS**

- GUIBE, has his own integral capacity for devoloping new projects:
  - \* Engineering & Calculation.
  - \* Manufacturing & Test.
  - \* Quality control.
  - \* After sales services.

#### **MANUFACTURING MEANS**

#### \* Hoisting up to 63 Tn.

Cutting: (Ø max) 5000m Grinding: (Ø max) 2,8m. Hobing: max. 13 m.