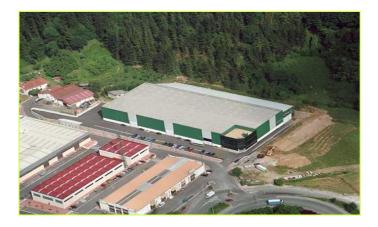

## COMPANY PRESENTATION

## **GUIBE S.A** 2012





#### **GUIBE -LOCATION**





#### San Sebastian





MANUFACTURING PLANT

#### **COMPANY PROFILE**

- GUIBE S. A. was founded in 1976, and since his origin the Company has been focused in manufacturing equipment for transmission field, mainly gears and gearboxes for the hole industry.
- Actually the Company is specialised in manufacturing standards and special gearboxes, adapted to the customer needs.
- It is the first Spanish gearbox manufacturer.
- Others products & services offers are: Gears, mechanical jacks, couplings and gearboxes repair (own or competitor branches)
- The actual staff is 65 employees.
- The Company has made important investments in the last years: (08-09) (mainly new grinders machines) and 2010 (new test bench). The most important investment in 2011 has been a new gears checking machine (up to 2000 mm diam).
- Our