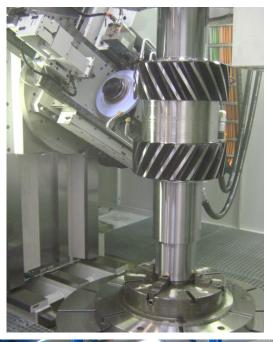

#### <u>GEARS</u>

# • Guibe manufactures all kind of gears: cutting, and grinding.

Cutting max: 5 m Grinding max: 2,8 m