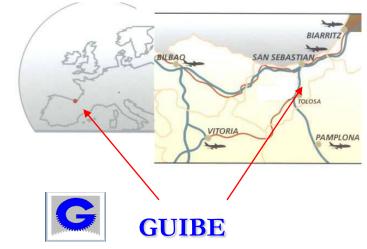

## COMPANY PRESENTATION

## **GUIBE S.A** 2012





#### **GUIBE -LOCATION**





#### San Sebastian





MANUFACTURING PLANT

#### **COMPANY PROFILE**

- GUIBE S. A. was founded in 1976, and since his origin the Company has been focused in manufacturing equipment for transmission field, mainly gears and gearboxes for the hole industry.
- Actually the Company is specialised in manufacturing standards and special gearboxes, adapted to the customer needs.
- It is the first Spanish gearbox manufacturer.
- Others products & services offers are: Gears, mechanical jacks, couplings and gearboxes repair (own or competitor branches)
- The actual staff is 65 employees.
- The Company has made important investments in the last years: (08-09) (mainly new grinders machines) and 2010 (new test bench). The most important investment in 2011 has been a new gears checking machine (up