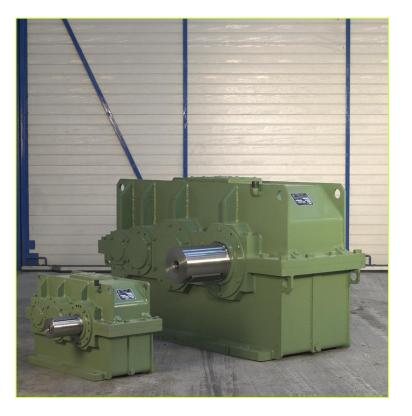

#### **STANDARD GEARBOXES**

 Parallel & perpendicular shafts, with massif – hollow shafs etc.

Nominal torque up to 1.500.000 Nm.