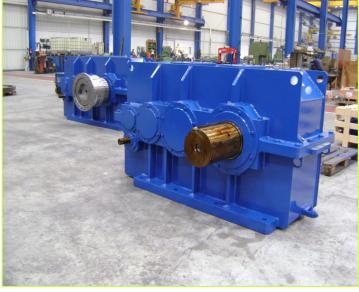

#### **STANDARD GEARBOXES**

 Parallel & perpendicular shafts, with massif – hollow shafs etc.

Nominal torque up to 1.500.000 Nm.

#### **INDUSTRIAL FIELDS**

- Guibe customers belong to a wide range of industrial fields such as:
- Steel industry.
- Cement & Quarryng.
- Minning.
- Crane & Lifting.
- Plastic & Rubber.
- Paper industry.
- Sugar industry.
- Renewable energy: ( wind, hydraulic, sea waves)
- Petrochemical

#### **STEEL INDUSTRY**

CEMENT QUARRYNG MINING CONVEYORS