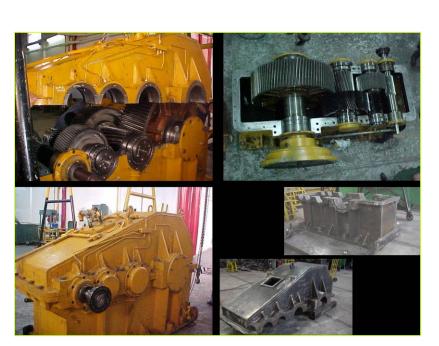

### <u>REPAIR</u>

• Repair service.

Our onw gearboxes & others brands.

\* Including checking, refourbishment or repower of gearboxes, for improving the original features.