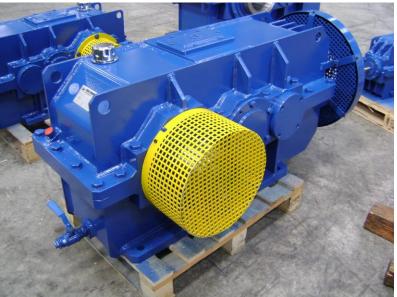

### **SPECIAL GEARBOXES**

- CUSTOMIZED UNITS
- Interchangeable with other brands gearboxes (same outside dimentions).
- Customers:
  - \* End users.

Guibe drawing

Interchangeable gearbox

#### **STANDARD GEARBOXES**

 Parallel & perpendicular shafts, with massif – hollow shafs etc.

Nominal torque up to 1.500.000 Nm.