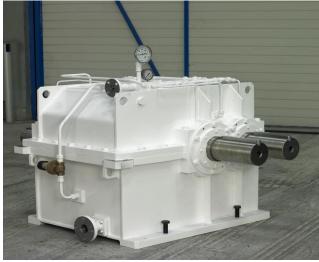

#### **STANDARD GEARBOXES**

 Parallel & perpendicular shafts, with massif – hollow shafs etc.

Nominal torque up to 1.500.000 Nm.