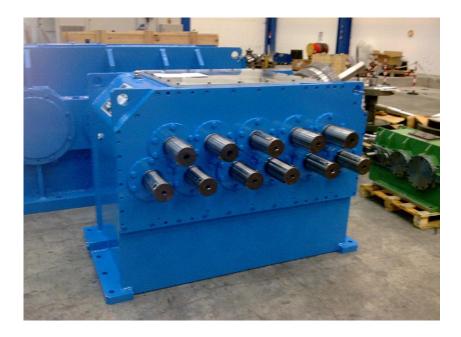

#### **STANDARD GEARBOXES**

 Parallel & perpendicular shafts, with massif – hollow shafs etc.

Nominal torque up to 1.500.000 Nm.