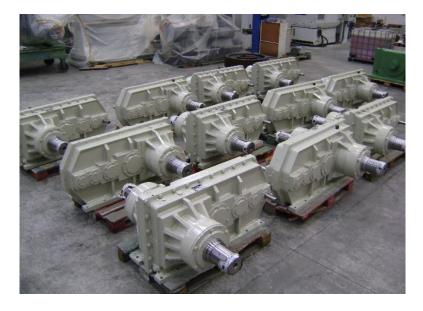

#### **MANUFACTURED PRODUCTS**

- SPECIAL GEARBOXES
  - NEW PROJECTS & MACHINES
  - CUSTOMIZED UNITS
- STANDARD GEARBOXES
  - OR WITH SOME DIMENSION CHANGES
- GEARS
- GEARBOXES REPAIR

#### **STANDARD GEARBOXES**

 Parallel & perpendicular shafts, with massif – hollow shafs etc.

Nominal torque up to 1.500.000 Nm.