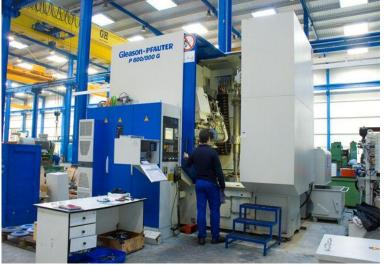

#### <u>GEARS</u>

# • Guibe manufactures all kind of gears: cutting, and grinding.

Cutting max: 5 m Grinding max: 2,8 m